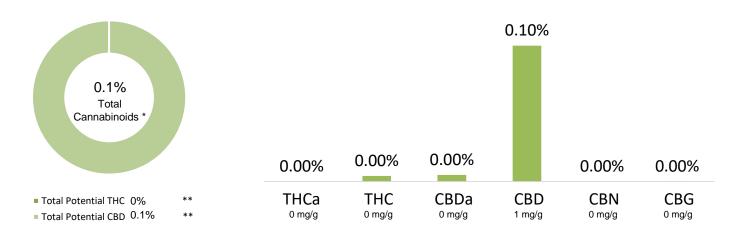

### **CANNABINOID** PROFILE

\* Total Cannabinoids result reflects the absolute sum of all cannabinoids detected.

\*\* Total Potential THC/CBD is calculated using the following formulas to take into account the loss of a carboxyl group during decarboxylation step. Total THC = THC + (THCa \*(0.877)) and Total CBD = CBD + (CBDa \*(0.877))

% = % (w/w) = Percent (Weight of Analyte / Weight of Product)